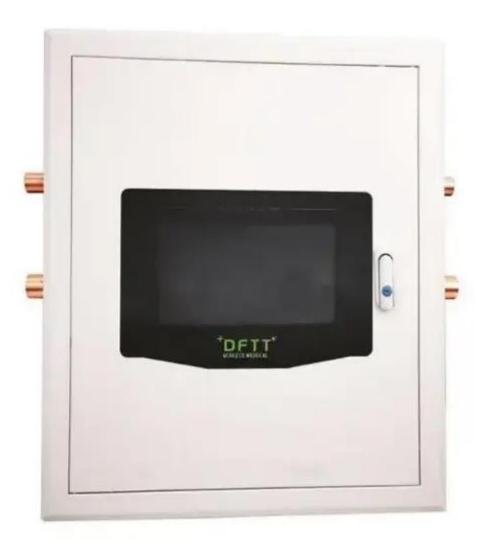

## Product Description

DFTT® **Medical Gas Valve Box** is made by Steel Plate, excellent quality, pipe joint thread of **Medical Gas Valve Box** is square shape, can be customized according to customer requirements.We sale **Medical Gas Valve Box** professionally,covering most countries around the world.We are expecting become your partner.

Medical Gas valve box Feature And Application

DFTT® Medical Gas Valve Box is used for Gas monitoring, often used in hospitals, where Medical staff control the Gas flow in each ward. Medical Gas valve box is a Medical Gas area valve box, including a box, a door, a lock and at least one valve set. Each valve set includes a sequentially connected inlet pipe, valve, intermediate pipe, barometer and outlet pipe. The front end of the box body is provided with a maintenance port, and the box door can be opened and closed with the maintenance port.