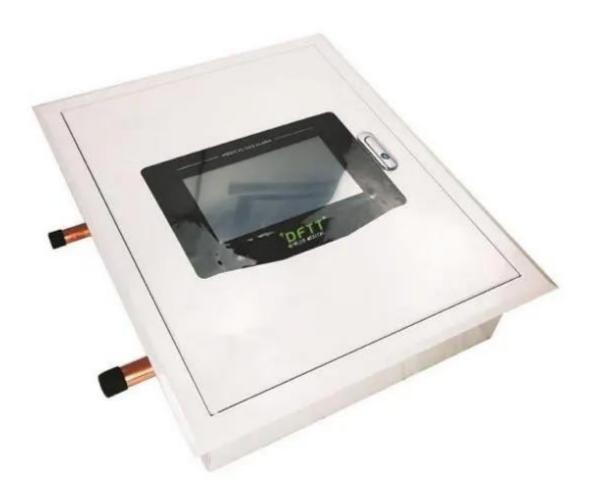

## Product Description

DFTT® **Medical Gas Valve Box** is made by Steel Plate, excellent quality, pipe joint thread of **Medical Gas Valve Box** is square shape, can be customized according to customer requirements.We sale **Medical Gas Valve Box** professionally,covering most countries around the world.We are expecting become your partner.

Medical Gas valve box Feature And Application

DFTT® Medical Gas Valve Box is used for Gas monitoring, often used in hospitals, where Medical staff control the Gas flow in each ward. Medical Gas valve box is a Medical Gas area valve box, including a box, a door, a lock and at least one valve set. Each valve set includes a sequentially connected inlet pipe, valve, intermediate pipe, barometer and outlet pipe. The front end of the box body is provided with a maintenance port, and the box door can be opened and closed with the maintenance port.