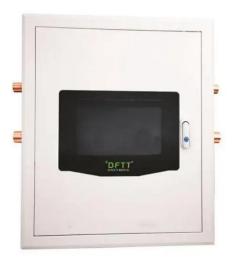

## Product Description

DFTT® **Medical Gas Valve Box** is made by Steel Plate, excellent quality, pipe joint thread of **Medical Gas Valve Box** is square shape, can be customized according to customer requirements.We sale **Medical Gas Valve Box** professionally,covering most countries around the world.We are expecting become your partner.

Medical Gas valve box Feature And Application

DFTT® Medical Gas Valve Box is used for Gas monitoring, often used in hospitals, where Medical staff control the Gas flow in each ward. Medical Gas valve box is a Medical Gas area valve box, including a box, a door, a lock and at least one valve set. Each valve set includes a sequentially connected inlet pipe, valve, intermediate pipe, barometer and outlet pipe. The front end of the box body is provided with a maintenance port, and the box door can be opened and closed with the maintenance port.