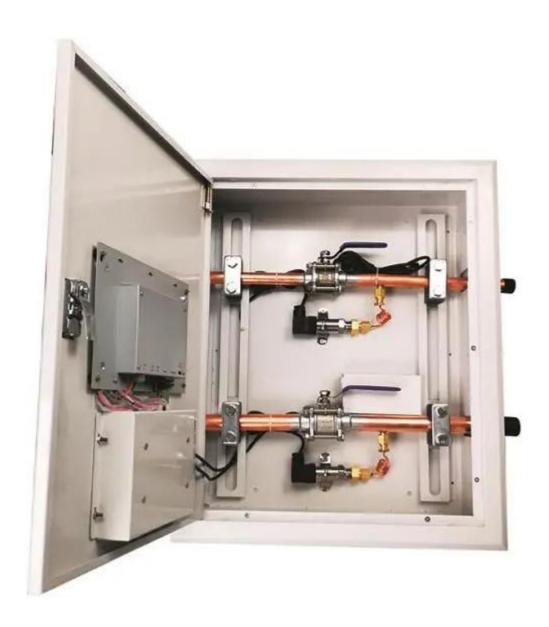

Medical Gas valve box Feature And Application

DFTT® Medical Gas Valve Box is used for Gas monitoring, often used in hospitals, where Medical staff control the Gas flow in each ward. Medical Gas valve box is a Medical Gas area valve box, including a box, a door, a lock and at least one valve set. Each valve set includes a sequentially connected inlet pipe, valve, intermediate pipe, barometer and outlet pipe. The front end of the box body is provided with a maintenance port, and the box door can be opened and closed with the maintenance port.

Medical Gas valve box Details

DFTT® Medical Gas Valve Box can customize the number of pipelines according to individual requirements, convenient and fast Gas inlet and outlet, and easy to adjust the Gas pressure, reduce the occurrence of accidents. Medical Gas Valve Box is easy to maintain, and has good after-sales service, a long warranty period, as well as a detailed explanation of the manual and more professional guidance. Medical Gas Valve Box built-in regulating valve, easy to adjust, suitable for all kinds of situations.