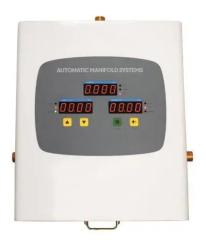

Manifold Feature And Application

DFTT® **Medical Gas Manifolds** has added intelligent display screen on The basis of original, which not only ensures basic functions but also is more convenient and digital. Manifold is mainly used to transport oxygen and ensure smooth breathing of patients. It is commonly used in wards and emergency departments. Manifold meets the manufacturing standards, no security risks, accurate data display. What's more, we have excellent after-sales service, no matter what problem the product has, you can find us, we will solve the problem for you.

Manifold Details

**Medical Gas Manifolds** is more clever in terms of manufacturing technology, Manifold realizes man-machine interaction, and the design of adjustable outlet pressure makes users more worry free, and need not pay attention to pressure all the time. Manifold conforms to modern aesthetic, Manifold can distinguish various pipelines while maintaining regular shape, which can not only meet various gas requirements but also have no influence on each other during operation.