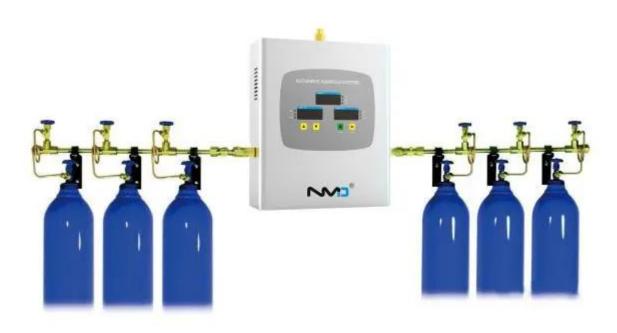

## **Medical Gas Manifolds**

We provide an attractive, cheap and support customization DFTT® Medical Gas Manifolds in the power factory, and we have spent years on the China product, and our products have been sold to many countries. The Manifold is developed and developed, which can be monitored by gas flow in the ward. Because of the good performance of the product, the sales annual record, but the inventory is sufficient. We are honored to be your partner in China.

## Product Description

DFTT® **Medical Gas Manifolds** is made by Steel Plate, excellent quality, pipe joint thread of Manifold is square shape, can be customized according to customer requirements. We sale **Medical Gas Manifolds** professionally, covering most countries around the world.

## Product Parameter

| Product name | size       | characteristic                                       | Gas type | color |
|--------------|------------|------------------------------------------------------|----------|-------|
| Manifold     | 50*60*21cm | anti-interference, With alarm function, remote alarm | All      | white |

Manifold Feature And Application

DFTT® **Medical Gas Manifolds** has added intelligent display screen on The basis of original, which not only ensures basic functions but also is more convenient and digital. Manifold is mainly used to transport oxygen and ensure smooth breathing of patients. It is commonly used in wards and emergency departments. Manifold meets the manufacturing standards, no security risks, accurate data display. What's more, we have excellent after-sales service, no matter what problem the product has, you can find us, we will solve the problem for you.