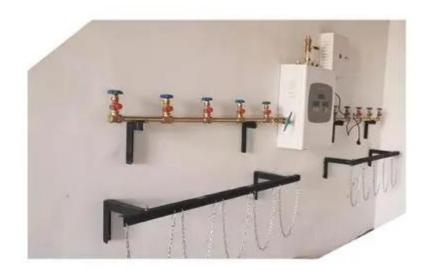

Manifold Feature And Application

DFTT® **Medical Gas Manifolds** has added intelligent display screen on The basis of original, which not only ensures basic functions but also is more convenient and digital. Manifold is mainly used to transport oxygen and ensure smooth breathing of patients. It is commonly used in wards and emergency departments. Manifold meets the manufacturing standards, no security risks, accurate data display. What's more, we have excellent after-sales service, no matter what problem the product has, you can find us, we will solve the problem for you.