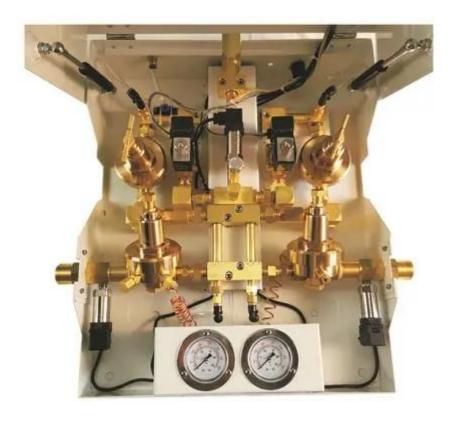

Manifold Details

**Medical Gas Manifolds** is more clever in terms of manufacturing technology, Manifold realizes man-machine interaction, and the design of adjustable outlet pressure makes users more worry free, and need not pay attention to pressure all the time. Manifold conforms to modern aesthetic, Manifold can distinguish various pipelines while maintaining regular shape, which can not only meet various gas requirements but also have no influence on each other during operation.