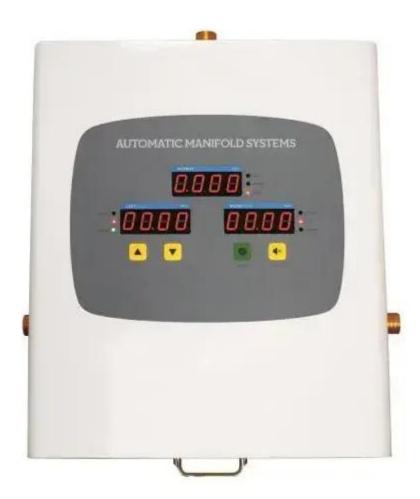

Manifold Feature And Application

DFTT® **Medical Gas Manifolds** has added intelligent display screen on The basis of original, which not only ensures basic functions but also is more convenient and digital. Manifold is mainly used to transport oxygen and ensure smooth breathing of patients. It is commonly used in wards and emergency departments. Manifold meets the manufacturing standards, no security risks, accurate data display. What's more, we have excellent after-sales service, no matter what problem the product has, you can find us, we will solve the problem for you.

Manifold Details

**Medical Gas Manifolds** is more clever in terms of manufacturing technology, Manifold realizes man-machine interaction, and the design of adjustable outlet pressure makes users more worry free, and need not pay attention to pressure all the time. Manifold conforms to modern aesthetic, Manifold can distinguish various pipelines while maintaining regular shape, which can not only meet various gas requirements but also have no influence on each other during operation.