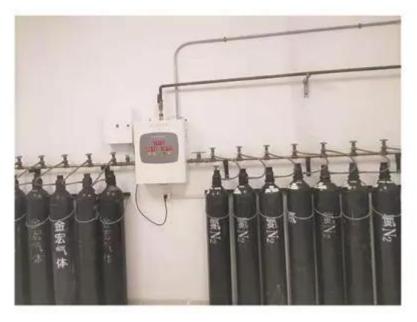

## **Medical Gas Manifolds**

We provide an attractive, cheap and support customization DFTT® Medical Gas Manifolds in the power factory, and we have spent years on the China product, and our products have been sold to many countries. The Manifold is developed and developed, which can be monitored by gas flow in the ward. Because of the good performance of the product, the sales annual record, but the inventory is sufficient. We are honored to be your partner in China.

Manifold Feature And Application

DFTT® **Medical Gas Manifolds** has added intelligent display screen on The basis of original, which not only ensures basic functions but also is more convenient and digital. Manifold is mainly used to transport oxygen and ensure smooth breathing of patients. It is commonly used in wards and emergency departments. Manifold meets the manufacturing standards, no security risks, accurate data display. What's more, we have excellent after-sales service, no matter what problem the product has, you can find us, we will solve the problem for you.